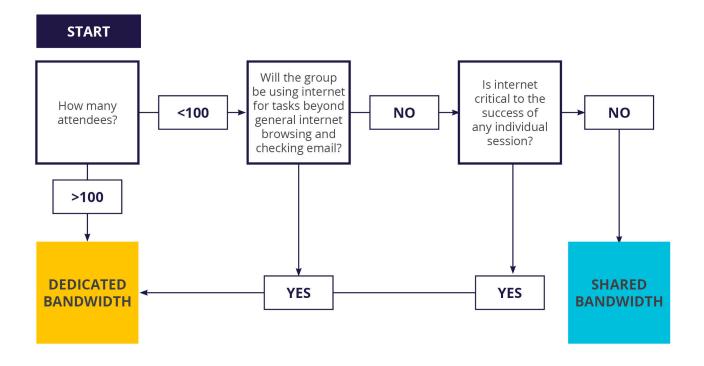

### **Internet Options**

Successful event internet requires advanced planning. Determine your bandwidth needs with the Encore Bandwidth Calculator at encoreglobal.com/bandwidth-calculator/ and by following the below flowchart.