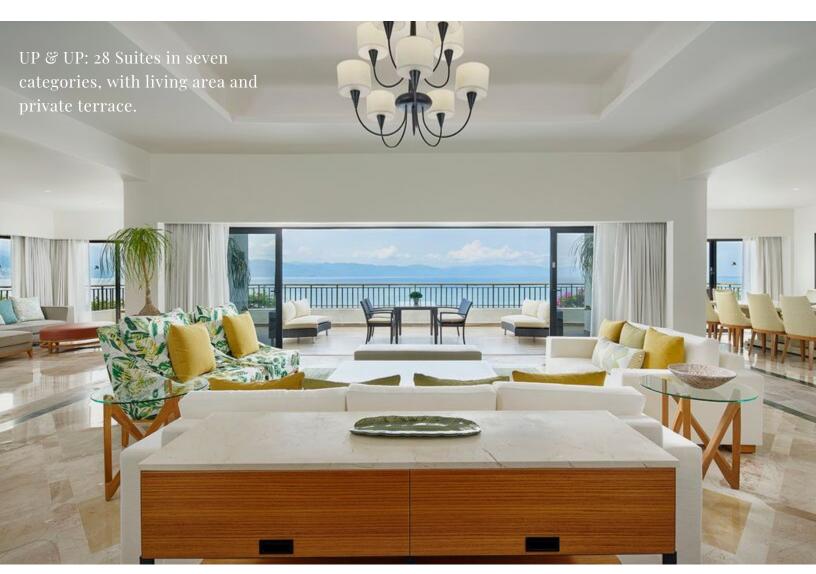

Fresh, Cozy, full of light, and Deluxe Rooms with private balcony.

A meticulous remodel of the resort's 433 upscale, ocean-facing guest rooms and suites. Led by G+G Interior Design, a Mexico City-based company, the designers drew their inspiration from the Jalisco region, with guest room interiors celebrating and paying homage to the natural elements that embrace Mexico's Pacific coast. Each refurbished room boasts a streamlined yet modern aesthetic featuring sleek furniture and remodeled bathrooms with rainforest showers, granite vanity countertops with chrome fixtures, and enhanced lighting all throughout.