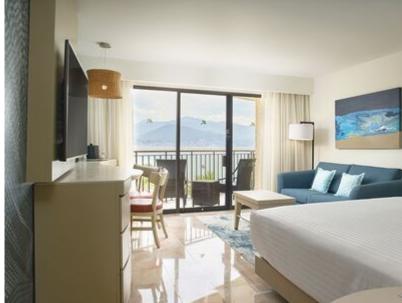

Fresh, Cozy, full of light, and Deluxe Rooms with private balcony.

A meticulous remodel of the resort's 433 upscale, ocean-facing guest rooms and suites. Led by G+G Interior Design, a Mexico City-based company, the designers drew their inspiration from the Jalisco region, with guest room interiors celebrating and paying homage to the natural elements that embrace Mexico's Pacific coast. Each refurbished room boasts a streamlined yet modern aesthetic featuring sleek furniture and remodeled bathrooms with rainforest showers, granite vanity countertops with chrome fixtures, and enhanced lighting all throughout.