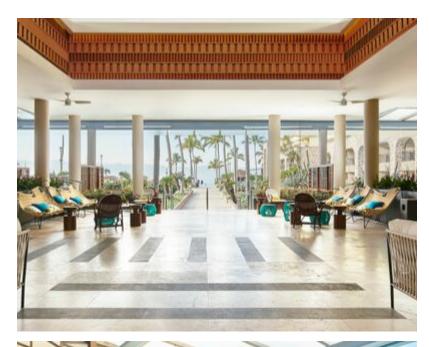

lighty OF THE Pacific

The new hue of the Renovated



Marriott Puerto Vallarta
Resort & Spa invites
travelers to "Discover the
Lights of the Pacific" at its
fully reimagined resort,
celebrating the completion
of a two-year and more
than \$20 million
renovation project that
spanned its lobby and
common areas, guest
rooms and suites, and,
most recently, an
upgraded pool and new
dining concept.



## Open spaces, dynamic colors, vibrant ambiences







## FUN, CHIC, FOODIE FRIENDLY AND TASTY

Renovations to Champions Sports Bar, Mikado Japanese Restaurant and Deli Los Mangos, where guests enjoy fresh roast coffee and local snacks.











The new Ceviche & Tequila Bar, located in the open-air lobby, with an impressive wall featuring 180 different tequilas, mescal, draft beers, and freshly prepared ceviche.

## DIVE INTO OUR NEW P O O L

Unveiling a spectacular upgrade to its **infinity pool**, having relocated the swim-up bar for full 180-degree views of Banderas Bay and its iconic mountains. A new raised pool deck area with cocoon daybeds and the addition of 700 new lounge chairs, and a **Spa Palapa** around the infinity pool. The new **Coco Bar** is located under a poolside palapa serving fresh chilled coconut water and cockta