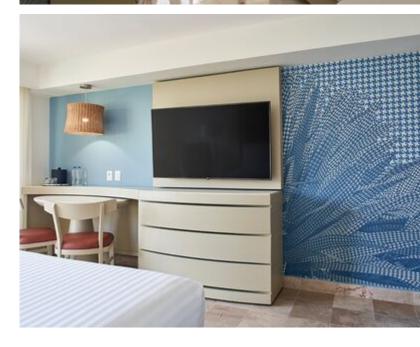

Fresh, Cozy, full of light, and Deluxe Rooms with private balcony.

A meticulous remodel of the resort's 433 upscale, ocean-facing guest rooms and suites. Led by G+G Interior Design, a Mexico City-based company, the designers drew their inspiration from the Jalisco region, with guest room interiors celebrating and paying homage to the natural elements that embrace Mexico's Pacific coast. Each refurbished room boasts a streamlined yet modern aesthetic featuring sleek furniture and remodeled bathrooms with rainforest showers, granite vanity countertops with chrome fixtures, and enhanced lighting all throughout.