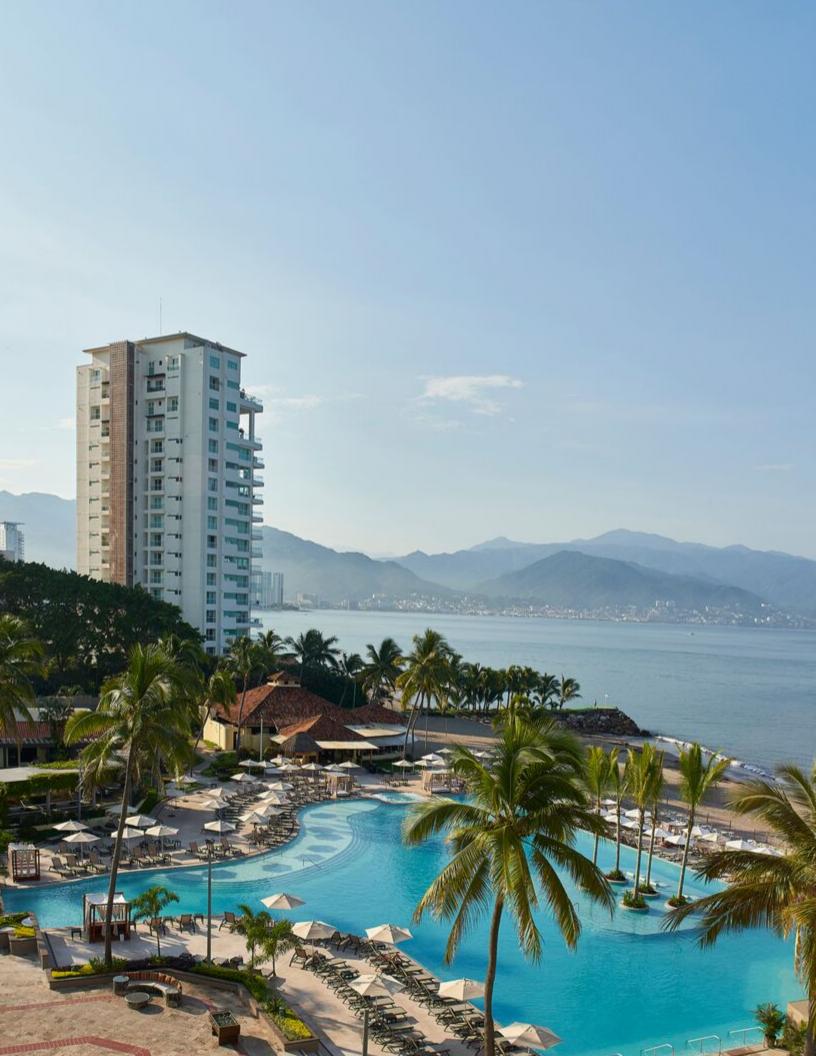

## DIVE INTO OUR NEW P O O L

Unveiling a spectacular upgrade to its **infinity pool**, having relocated the swim-up bar for full 180-degree views of Banderas Bay and its iconic mountains. A new raised pool deck area with cocoon daybeds and the addition of 700 new lounge chairs, and a **Spa Palapa** around the infinity pool. The new **Coco Bar** is located under a poolside palapa serving fresh chilled coconut water and cocktails.