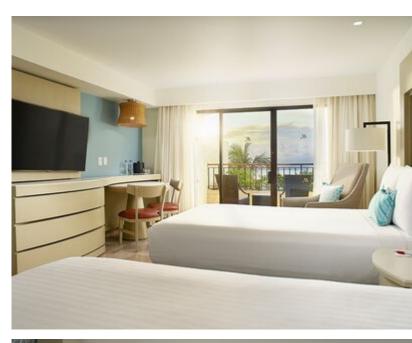

Fresh, Cozy, full of light, and Deluxe Rooms with private balcony.

A meticulous remodel of the resort's 433 upscale, ocean-facing guest rooms and suites. Led by G+G Interior Design, a Mexico City-based company, the designers drew their inspiration from the Jalisco region, with guest room interiors celebrating and paying homage to the natural elements that embrace Mexico's Pacific coast. Each refurbished room boasts a streamlined yet modern aesthetic featuring sleek furniture and remodeled bathrooms with rainforest showers, granite vanity countertops with chrome fixtures, and enhanced lighting all throughout.