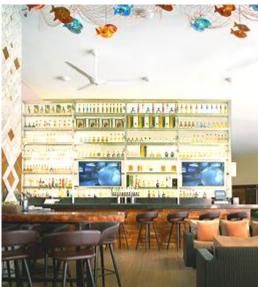

## FUN, CHIC, FOODIE FRIENDLY AND TASTY

Renovations to Champions Sports Bar, Mikado Japanese Restaurant and Deli Los Mangos, where guests enjoy fresh roast coffee and local snacks.

The new Ceviche & Tequila Bar, located in the open-air lobby, with an impressive wall featuring 180 different tequilas, mescal, draft beers, and freshly prepared ceviche.