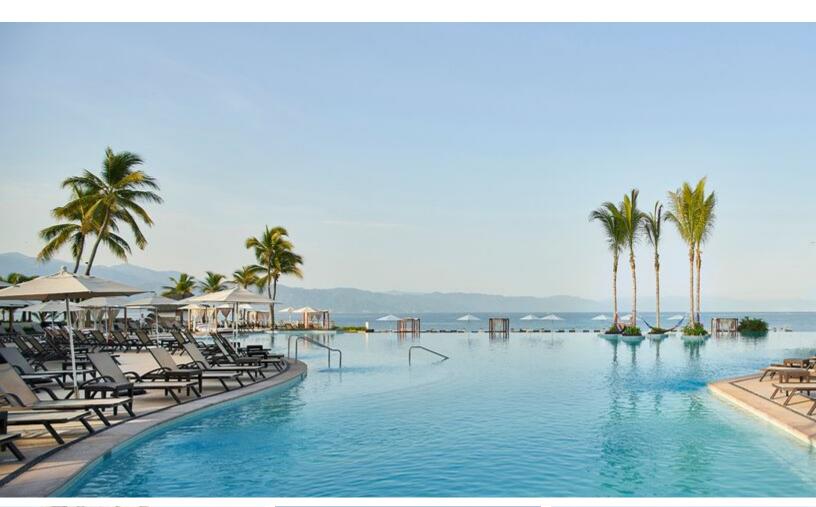

## DIVE INTO OUR NEW P O O L

Unveiling a spectacular upgrade to its **infinity pool**, having relocated the swim-up bar for full 180-degree views of Banderas Bay and its iconic mountains. A new raised pool deck area with cocoon daybeds and the addition of 700 new lounge chairs, and a **Spa Palapa** around the infinity pool. The new **Coco Bar** is located under a poolside palapa serving fresh chilled coconut water and cocktails.