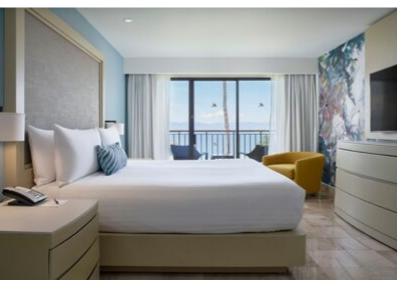

Fresh, Cozy, full of light, and Deluxe Rooms with private balcony.

A meticulous remodel of the resort's 433 upscale, ocean-facing guest rooms and suites. Led by G+G Interior Design, a Mexico City-based company, the designers drew their inspiration from the Jalisco region, with guest room interiors celebrating and paying homage to the natural elements that embrace Mexico's Pacific coast. Each refurbished room boasts a streamlined yet modern aesthetic featuring sleek furniture and remodeled bathrooms with rainforest showers, granite vanity countertops with chrome fixtures, and enhanced lighting all throughout.