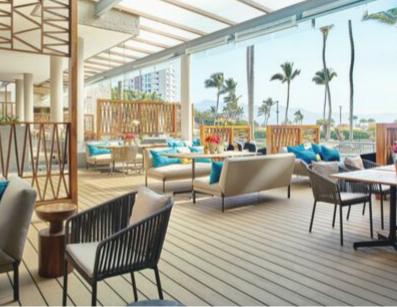

## FUN, CHIC, FOODIE FRIENDLY AND TASTY

Renovations to Champions Sports Bar, Mikado Japanese Restaurant and Deli Los Mangos, where guests enjoy fresh roast coffee and local snacks.

The new Ceviche & Tequila Bar, located in the open-air lobby, with an impressive wall featuring 180 different tequilas, mescal, draft beers, and freshly prepared ceviche.