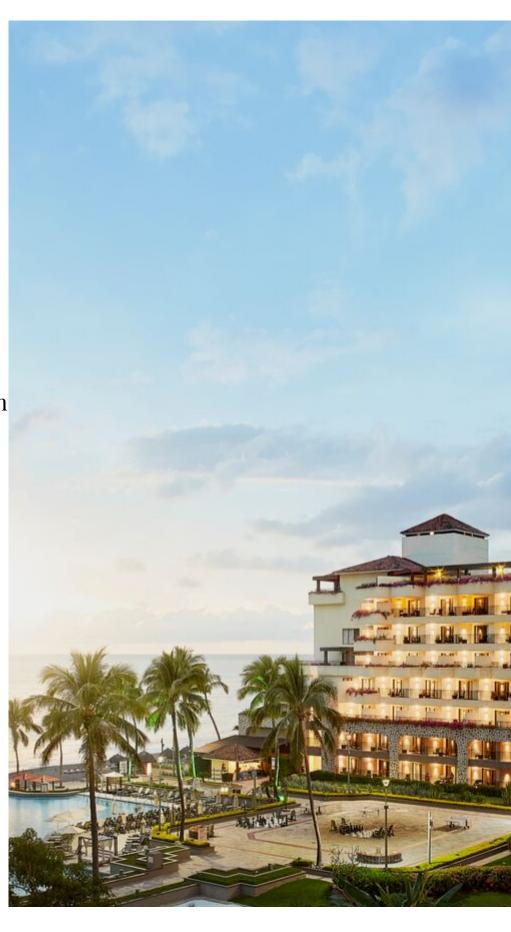

lighty OF THE Pacific

The new hue of the Renovated

Marriott Puerto Vallarta
Resort & Spa invites
travelers to "Discover the
Lights of the Pacific" at its
fully reimagined resort,
celebrating the completion
of a two-year and more
than \$20 million
renovation project that
spanned its lobby and
common areas, guest
rooms and suites, and,
most recently, an
upgraded pool and new
dining concept.

## DIVE INTO OUR NEW P O O L

Unveiling a spectacular upgrade to its **infinity pool**, having relocated the swim-up bar for full 180-degree views of Banderas Bay and its iconic mountains. A new raised pool deck area with cocoon daybeds and the addition of 700 new lounge chairs, and a **Spa Palapa** around the infinity pool. The new **Coco Bar** is located under a poolside palapa serving fresh chilled coconut water and cocktails.