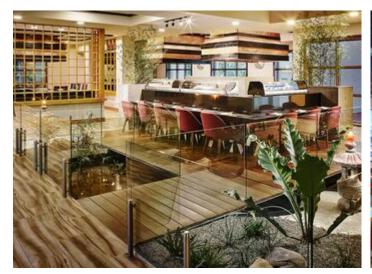

## FUN, CHIC, FOODIE FRIENDLY AND TASTY

Renovations to Champions Sports Bar, Mikado Japanese Restaurant and Deli Los Mangos, where guests enjoy fresh roast coffee and local snacks.

The new Ceviche & Tequila Bar, located in the open-air lobby, with an impressive wall featuring 180 different tequilas, mescal, draft beers, and freshly prepared ceviche.