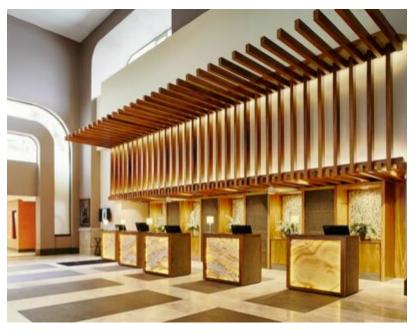

lighty OF THE Pacific

The new hue of the Renovated



Marriott Puerto Vallarta
Resort & Spa invites
travelers to "Discover the
Lights of the Pacific" at its
fully reimagined resort,
celebrating the completion
of a two-year and more
than \$20 million
renovation project that
spanned its lobby and
common areas, guest
rooms and suites, and,
most recently, an
upgraded pool and new
dining concept.



## Open spaces, dynamic colors, vibrant ambiences







## FUN, CHIC, FOODIE FRIENDLY AND TASTY

Renovations to Champions Sports Bar, Mikado Japanese Restaurant and Deli Los Mangos, where guests enjoy fresh roast coffee and local snacks.











The new Ceviche & Tequila Bar, located in the open-air lobby, with an impressive wall featuring 180 different tequilas, mescal, draft beers, and freshly prepared ceviche.

## DIVE INTO OUR NEW P O O L

Unveiling a spectacular upgrade to its **infinity pool**, having relocated the swim-up bar for full 180-degree views of Banderas Bay and its iconic mountains. A new raised pool deck area with cocoon daybeds and the addition of 700 new lounge chairs, and a **Spa Palapa** around the infinity pool. The new **Coco Bar** is located under a poolside palapa serving fresh chilled coconut water and cocktails.