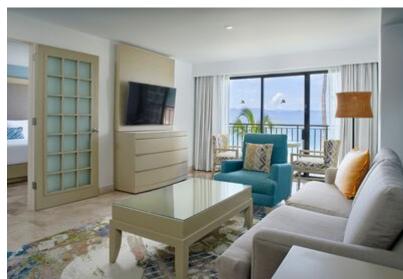

Fresh, Cozy, full of light, and Deluxe Rooms with private balcony.

A meticulous remodel of the resort's 433 upscale, ocean-facing guest rooms and suites. Led by G+G Interior Design, a Mexico City-based company, the designers drew their inspiration from the Jalisco region, with guest room interiors celebrating and paying homage to the natural elements that embrace Mexico's Pacific coast. Each refurbished room boasts a streamlined yet modern aesthetic featuring sleek furniture and remodeled bathrooms with rainforest showers, granite vanity countertops with chrome fixtures, and enhanced lighting all throughout.