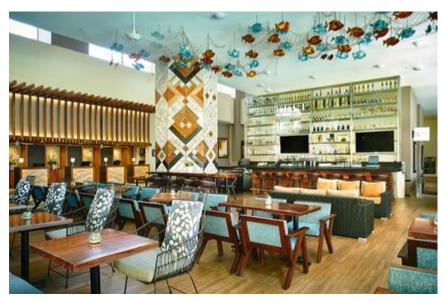

## FUN, CHIC, FOODIE FRIENDLY AND TASTY

Renovations to Champions Sports Bar, Mikado Japanese Restaurant and Deli Los Mangos, where guests enjoy fresh roast coffee and local snacks.

The new Ceviche & Tequila Bar, located in the open-air lobby, with an impressive wall featuring 180 different tequilas, mescal, draft beers, and freshly prepared ceviche.