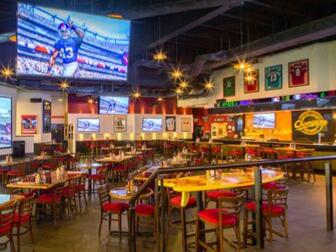

## FUN, CHIC, FOODIE FRIENDLY AND TASTY

Renovations to Champions Sports Bar, Mikado Japanese Restaurant and Deli Los Mangos, where guests enjoy fresh roast coffee and local snacks.

The new Ceviche & Tequila Bar, located in the open-air lobby, with an impressive wall featuring 180 different tequilas, mescal, draft beers, and freshly prepared ceviche.